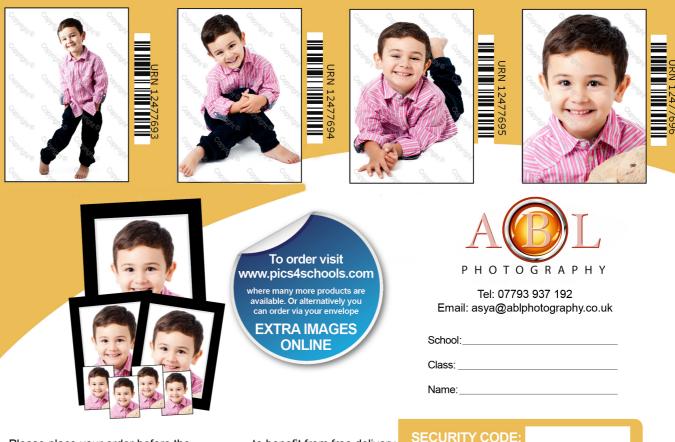

### SAMPLE PROOF CARD

Below is an example of a proof card that parents will get. Each child will have at least 4 different poses on the proof card and up to ten photographs available to view on-line.

Please place your order before the to benefit from free delivery to pre-school. For any orders after that date, postage charges will apply.